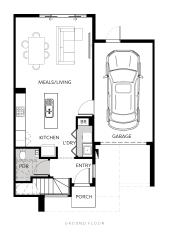

## ATLAS SG | 4 BED

LOT 114 114 VERDENIA DRIVE, GREENVALE

**FIXED PRICE** 

\$678,950\*

186m<sup>2</sup>

- Architectural façade

**Land Size** 

**Home Size** 

- 2590mm Ceiling heights to ground floor
- 20mm Stone benchtops including waterfalls (Design specific)
- 20mm stone benchtop to ensuite and bathroom
- Fisher & Paykel Kitchen appliances including dishwasher
- Mirrored splashback to kitchen
- Coloured concrete driveway and front path
- Flooring timber laminate and carpet
- Tiled shower bases
- Colorbond sectional garage door with duel remotes
- Landscaping to front and rear including letterbox, clothesline and fencing