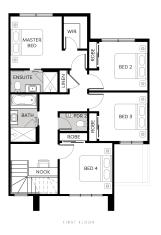

## ATLAS SG | 4 BED

LOT 114 114 VERDENIA DRIVE, GREENVALE

**FIXED PRICE** 

\$678,950\*

186m<sup>2</sup>

- Architectural façade

**Land Size** 

**Home Size** 

- 2590mm Ceiling heights to ground floor
- 20mm Stone benchtops including waterfalls (Design specific)
- 20mm stone benchtop to ensuite and bathroom
- Fisher & Paykel Kitchen appliances including dishwasher
- Mirrored splashback to kitchen
- Coloured concrete driveway and front path
- Flooring timber laminate and carpet
- Tiled shower bases
- Colorbond sectional garage door with duel remotes
- Landscaping to front and rear including letterbox, clothesline and fencing