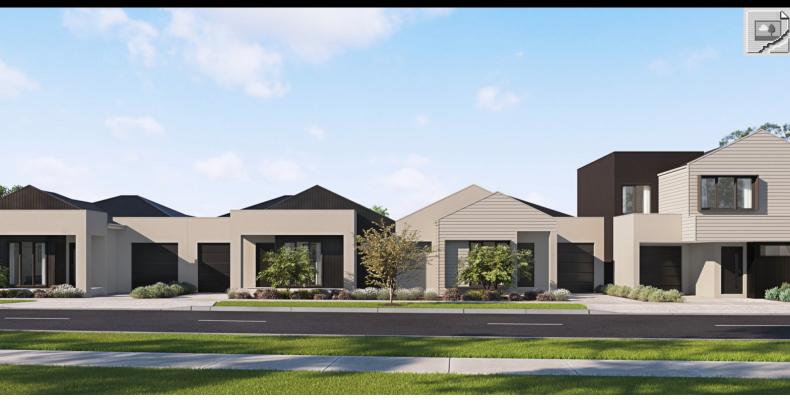

## **TOWNHOME**

## ATLAS SG | 4 BED

LOT 114 114 VERDENIA DRIVE, GREENVALE

**FIXED PRICE** 

\$678,950\*

186m<sup>2</sup>

- Architectural façade

**Land Size** 

**Home Size** 