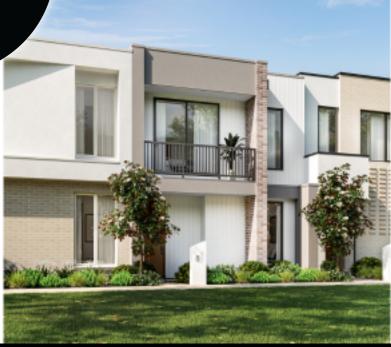

## PITCH B | LOT 1108 | CORIDALE

#### **FIXED PRICE**

INDIGO WALK, LARA CORIDALE

| HOME SIZE | 14SQ              |
|-----------|-------------------|
| LAND SIZE | 126m <sup>2</sup> |

- Sustainability as standard
- Minimum 1.5kw solar panels
- No gas appliances all electric home
- LED downlights throughout home
- Electric car charging point to the garage
- Energy efficient electric heat pump hot water system
- Energy efficient reverse cycle split system
- Living room ceiling fan