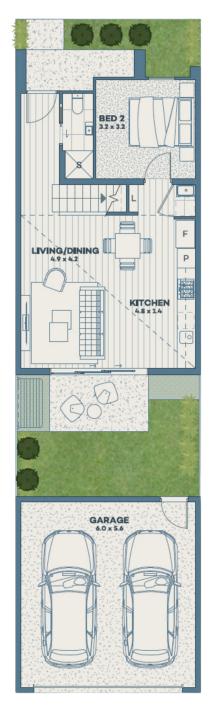

#### **FIXED PRICE**

INDIGO WALK, LARA CORIDALE

| HOME SIZE | 14SQ              |
|-----------|-------------------|
| LAND SIZE | 126m <sup>2</sup> |

- Sustainability as standard
- Minimum 1.5kw solar panels
- No gas appliances all electric home
- LED downlights throughout home
- Electric car charging point to the garage
- Energy efficient electric heat pump hot water system
- Energy efficient reverse cycle split system
- Living room ceiling fan

### PITCH B | LOT 1108 | CORIDALE

₽2 ₩2 ↔ 2

# \$480,000

INDIGO WALK, LARA CORIDALE

Ground Floor

First Floor

Whilst care has been taken in the preparation of this flyer, the particulars are not to be construed as containing any representation of the facts upon which any interested party is entitled to reply. This flyer is intended to provide general information only and does not constitute an offer to supply. All photographs, plans, maps and drawings are illustrative only and may not be to scale. Lot layout, lot size dimensions, easements, landscape treatments and final road layout are subject to change and conditional on authority approval. All interested parties should make their own enquires. Information contained is correct at the time of printing. \* Source: Victorian Planning Authority | CDB-U 50036