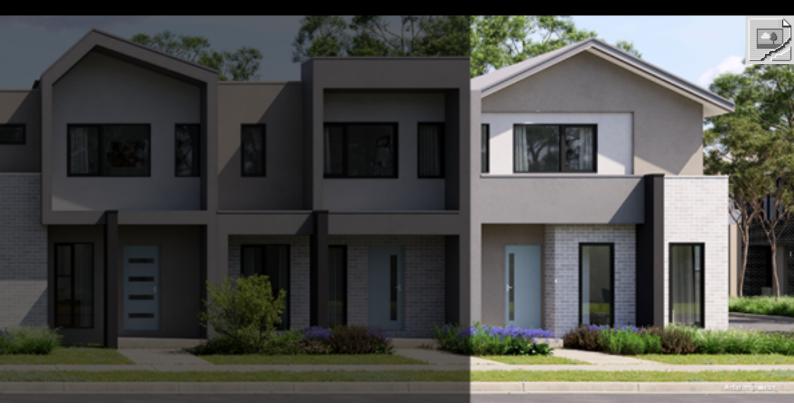

## WESTGARTH CORNER H | LOT

1027 | LITTLE SPRINGS LOT 1027 CREEKVALE PLACE, DEANSIDE

## FIXED PRICE **\$609,900**\*

- Architectural façade
- 2590mm Ceiling heights to ground floor
- 40mm Stone benchtops including waterfalls (Design specific)
- 40mm stone benchtop to ensuite and bathroom
- Fisher & Paykel Kitchen appliances including dishwasher
- Premium splashback to kitchen
- Coloured concrete driveway and front path
- Flooring timber laminate and carpet
- Tiled shower bases
- Colorbond sectional garage door with duel remotes
- Ensuite, bathroom and toilet accessories
- Sliding robe doors
- Landscaping to front and rear including letterbox, clothesline and fencing