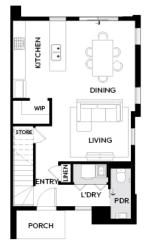

## FIXED PRICE **\$609,900**\*

- Architectural façade
- 2590mm Ceiling heights to ground floor
- 40mm Stone benchtops including waterfalls (Design specific)
- 40mm stone benchtop to ensuite and bathroom
- Fisher & Paykel Kitchen appliances including dishwasher
- Premium splashback to kitchen
- Coloured concrete driveway and front path
- Flooring timber laminate and carpet
- Tiled shower bases
- Colorbond sectional garage door with duel remotes
- Ensuite, bathroom and toilet accessories
- Sliding robe doors
- Landscaping to front and rear including letterbox, clothesline and fencing