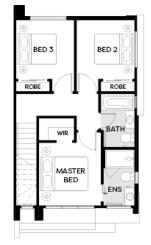

## FIXED PRICE **\$609,900**\*

- Architectural façade
- 2590mm Ceiling heights to ground floor
- 40mm Stone benchtops including waterfalls (Design specific)
- 40mm stone benchtop to ensuite and bathroom
- Fisher & Paykel Kitchen appliances including dishwasher
- Premium splashback to kitchen
- Coloured concrete driveway and front path
- Flooring timber laminate and carpet
- Tiled shower bases
- Colorbond sectional garage door with duel remotes
- Ensuite, bathroom and toilet accessories
- Sliding robe doors
- Landscaping to front and rear including letterbox, clothesline and fencing