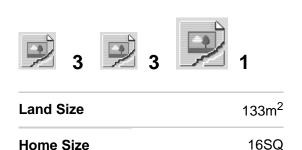

## BENTLEY D | VOGUE | LITTLE

SPRINGS LOT 1031 CREEKVALE PLACE, DEANSIDE

- Architectural façade
- 2590mm Ceiling heights to ground floor
- 40mm Stone benchtops including waterfalls (Design specific)
- 40mm stone benchtop to ensuite and bathroom
- Fisher & Paykel Kitchen appliances including dishwasher
- Premium splashback to kitchen
- Coloured concrete driveway and front path
- Flooring timber laminate and carpet
- Tiled shower bases
- Colorbond sectional garage door with duel remotes
- Ensuite, bathroom and toilet accessories
- Sliding robe doors
- Landscaping to front and rear including letterbox, clothesline and fencing