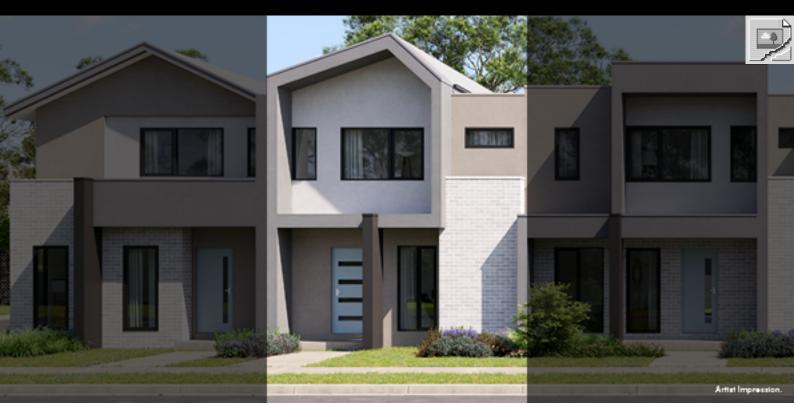

## BENTLEY D | VOGUE | LITTLE

SPRINGS LOT 1031 CREEKVALE PLACE, DEANSIDE

- Architectural façade
- 2590mm Ceiling heights to ground floor
- 40mm Stone benchtops including waterfalls (Design specific)
- 40mm stone benchtop to ensuite and bathroom
- Fisher & Paykel Kitchen appliances including dishwasher
- Premium splashback to kitchen
- Coloured concrete driveway and front path
- Flooring timber laminate and carpet
- Tiled shower bases
- Colorbond sectional garage door with duel remotes
- Ensuite, bathroom and toilet accessories
- Sliding robe doors
- Landscaping to front and rear including letterbox, clothesline and fencing