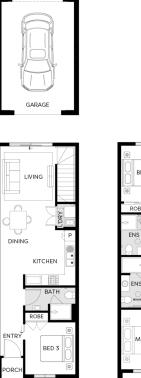

## BENTLEY D | VOGUE | LITTLE

SPRINGS LOT 1031 CREEKVALE PLACE, DEANSIDE

- Architectural façade
- 2590mm Ceiling heights to ground floor
- 40mm Stone benchtops including waterfalls (Design specific)
- 40mm stone benchtop to ensuite and bathroom
- Fisher & Paykel Kitchen appliances including dishwasher
- Premium splashback to kitchen
- Coloured concrete driveway and front path
- Flooring timber laminate and carpet
- Tiled shower bases
- Colorbond sectional garage door with duel remotes
- Ensuite, bathroom and toilet accessories
- Sliding robe doors
- Landscaping to front and rear including letterbox, clothesline and fencing