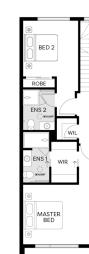

## BENTLEY D | VOGUE | LITTLE

SPRINGS LOT 1031 CREEKVALE PLACE, DEANSIDE

- Architectural façade
- 2590mm Ceiling heights to ground floor
- 40mm Stone benchtops including waterfalls (Design specific)
- 40mm stone benchtop to ensuite and bathroom
- Fisher & Paykel Kitchen appliances including dishwasher
- Premium splashback to kitchen
- Coloured concrete driveway and front path
- Flooring timber laminate and carpet
- Tiled shower bases
- Colorbond sectional garage door with duel remotes
- Ensuite, bathroom and toilet accessories
- Sliding robe doors
- Landscaping to front and rear including letterbox, clothesline and fencing