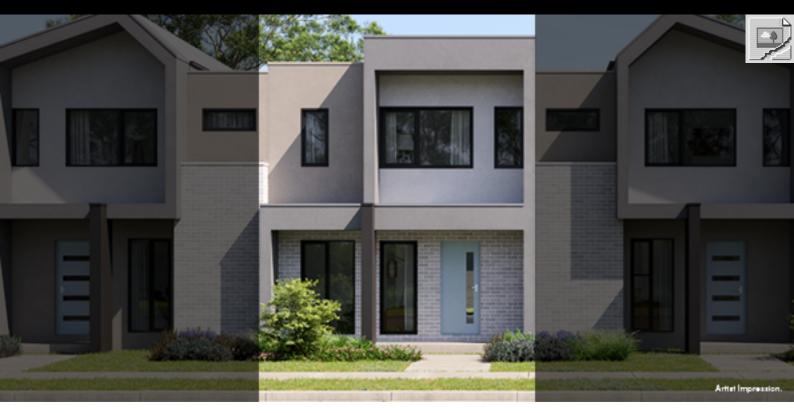

## **TOWNHOME**

## BENTLEY E | VOGUE | LITTLE

**SPRINGS** 

LOT 1030 CREEKVALE PLACE, DEANSIDE

**FIXED PRICE** 

\$529,950\*

1

| Land Size | 134m <sup>2</sup> |
|-----------|-------------------|
| Home Size | 16SQ              |