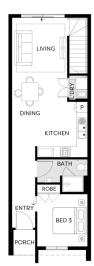

- Architectural façade
- 2590mm Ceiling heights to ground floor
- 40mm Stone benchtops including waterfalls (Design specific)
- 40mm stone benchtop to ensuite and bathroom
- Fisher & Paykel Kitchen appliances including dishwasher
- Premium splashback to kitchen
- Coloured concrete driveway and front path
- Flooring timber laminate and carpet
- Tiled shower bases
- Colorbond sectional garage door with duel remotes
- Ensuite, bathroom and toilet accessories
- Sliding robe doors
- Landscaping to front and rear including letterbox, clothesline and fencing