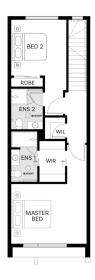

- Architectural façade
- 2590mm Ceiling heights to ground floor
- 40mm Stone benchtops including waterfalls (Design specific)
- 40mm stone benchtop to ensuite and bathroom
- Fisher & Paykel Kitchen appliances including dishwasher
- Premium splashback to kitchen
- Coloured concrete driveway and front path
- Flooring timber laminate and carpet
- Tiled shower bases
- Colorbond sectional garage door with duel remotes
- Ensuite, bathroom and toilet accessories
- Sliding robe doors
- Landscaping to front and rear including letterbox, clothesline and fencing