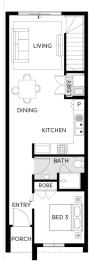

## **TOWNHOME**



## BENTLEY D | VOGUE | LITTLE

## **SPRINGS**

LOT 1039 CREEKVALE PLACE, DEANSIDE

**FIXED PRICE** 

\$529,950\*













1

| Land Size | 133m <sup>2</sup> |
|-----------|-------------------|
| Home Size | 16SQ              |

- Architectural façade
- 2590mm Ceiling heights to ground floor
- 40mm Stone benchtops including waterfalls (Design specific)
- 40mm stone benchtop to ensuite and bathroom
- Fisher & Paykel Kitchen appliances including dishwasher
- Premium splashback to kitchen
- Coloured concrete driveway and front path
- Flooring timber laminate and carpet
- Tiled shower bases
- Colorbond sectional garage door with duel remotes
- Ensuite, bathroom and toilet accessories
- Sliding robe doors
- Landscaping to front and rear including letterbox, clothesline and fencing