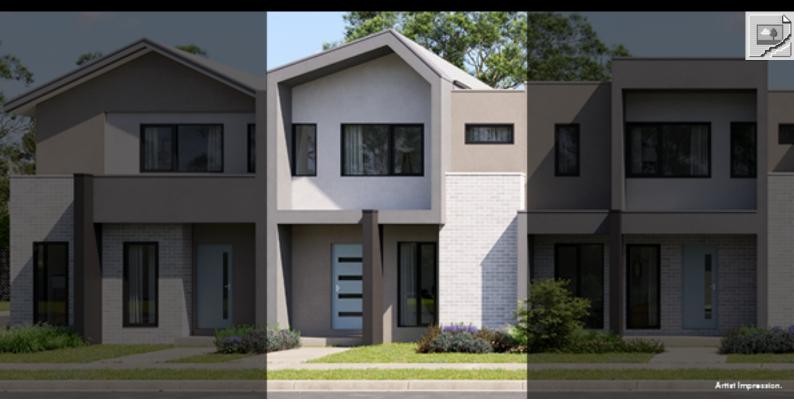

## **TOWNHOME**

## BENTLEY D | VOGUE | LITTLE

## **SPRINGS**

LOT 1039 CREEKVALE PLACE, DEANSIDE

**FIXED PRICE** 

\$529,950\*

1

| Land Size | 133m <sup>2</sup> |
|-----------|-------------------|
| Home Size | 16SQ              |

- Architectural façade
- 2590mm Ceiling heights to ground floor
- 40mm Stone benchtops including waterfalls (Design specific)
- 40mm stone benchtop to ensuite and bathroom
- Fisher & Paykel Kitchen appliances including dishwasher
- Premium splashback to kitchen
- Coloured concrete driveway and front path
- Flooring timber laminate and carpet
- Tiled shower bases
- Colorbond sectional garage door with duel remotes
- Ensuite, bathroom and toilet accessories
- Sliding robe doors
- Landscaping to front and rear including letterbox, clothesline and fencing