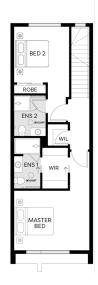

## **TOWNHOME**



## BENTLEY D | VOGUE | LITTLE

## **SPRINGS**

LOT 1039 CREEKVALE PLACE, DEANSIDE

**FIXED PRICE** 

\$529,950\*













1

| Land Size | 133m <sup>2</sup> |
|-----------|-------------------|
| Home Size | 16SQ              |

- Architectural façade
- 2590mm Ceiling heights to ground floor
- 40mm Stone benchtops including waterfalls (Design specific)
- 40mm stone benchtop to ensuite and bathroom
- Fisher & Paykel Kitchen appliances including dishwasher
- Premium splashback to kitchen
- Coloured concrete driveway and front path
- Flooring timber laminate and carpet
- Tiled shower bases
- Colorbond sectional garage door with duel remotes
- Ensuite, bathroom and toilet accessories
- Sliding robe doors
- Landscaping to front and rear including letterbox, clothesline and fencing