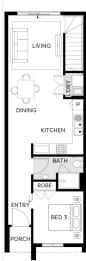

## **SPRINGS**

LOT 1029 CREEKVALE PLACE, DEANSIDE

**FIXED PRICE** 

\$529,950<sup>\*</sup>

**Home Size** 

1

**16SQ** 

| Land Size | 135m <sup>2</sup> |
|-----------|-------------------|
|           |                   |

- Architectural façade
- 2590mm Ceiling heights to ground floor
- 40mm Stone benchtops including waterfalls (Design specific)
- 40mm stone benchtop to ensuite and bathroom
- Fisher & Paykel Kitchen appliances including dishwasher
- Premium splashback to kitchen
- Coloured concrete driveway and front path
- Flooring timber laminate and carpet
- Tiled shower bases
- Colorbond sectional garage door with duel remotes
- Ensuite, bathroom and toilet accessories
- Sliding robe doors
- Landscaping to front and rear including letterbox, clothesline and fencing