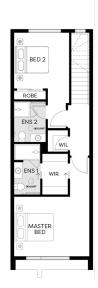

## **SPRINGS**

LOT 1029 CREEKVALE PLACE, DEANSIDE

**FIXED PRICE** 

\$529,950<sup>\*</sup>

**Home Size** 

1

**16SQ** 

| Land Size | 135m <sup>2</sup> |
|-----------|-------------------|
|           |                   |

- Architectural façade
- 2590mm Ceiling heights to ground floor
- 40mm Stone benchtops including waterfalls (Design specific)
- 40mm stone benchtop to ensuite and bathroom
- Fisher & Paykel Kitchen appliances including dishwasher
- Premium splashback to kitchen
- Coloured concrete driveway and front path
- Flooring timber laminate and carpet
- Tiled shower bases
- Colorbond sectional garage door with duel remotes
- Ensuite, bathroom and toilet accessories
- Sliding robe doors
- Landscaping to front and rear including letterbox, clothesline and fencing