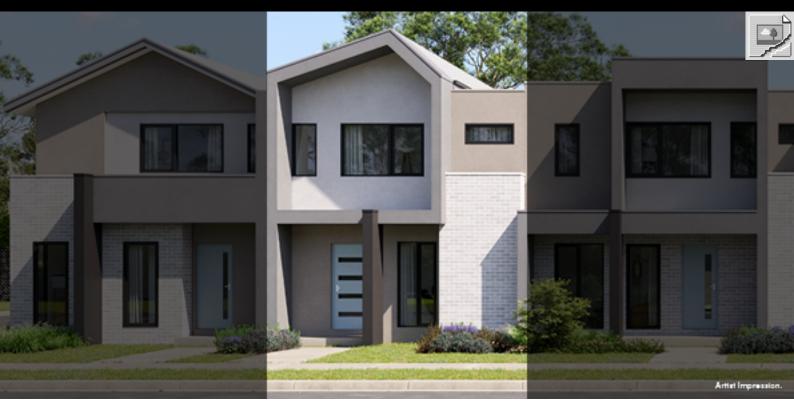

## **TOWNHOME**

## BENTLEY D | VOGUE | LITTLE

## **SPRINGS**

LOT 1029 CREEKVALE PLACE, DEANSIDE

**FIXED PRICE** 

\$529,950<sup>\*</sup>

**Home Size** 

1

**16SQ** 

| Land Size | 135m <sup>2</sup> |
|-----------|-------------------|
|           |                   |

- Architectural façade
- 2590mm Ceiling heights to ground floor
- 40mm Stone benchtops including waterfalls (Design specific)
- 40mm stone benchtop to ensuite and bathroom
- Fisher & Paykel Kitchen appliances including dishwasher
- Premium splashback to kitchen
- Coloured concrete driveway and front path
- Flooring timber laminate and carpet
- Tiled shower bases
- Colorbond sectional garage door with duel remotes
- Ensuite, bathroom and toilet accessories
- Sliding robe doors
- Landscaping to front and rear including letterbox, clothesline and fencing