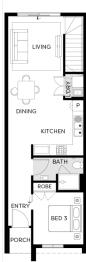

## **TOWNHOME**



## BENTLEY D | VOGUE | LITTLE

## **SPRINGS**

LOT 1037 CREEKVALE PLACE, DEANSIDE

**FIXED PRICE** 

\$529,950\*













1

| Land Size | 130m <sup>2</sup> |
|-----------|-------------------|
| Home Size | 16SQ              |

- Architectural façade
- 2590mm Ceiling heights to ground floor
- 40mm Stone benchtops including waterfalls (Design specific)
- 40mm stone benchtop to ensuite and bathroom
- Fisher & Paykel Kitchen appliances including dishwasher
- Premium splashback to kitchen
- Coloured concrete driveway and front path
- Flooring timber laminate and carpet
- Tiled shower bases
- Colorbond sectional garage door with duel remotes
- Ensuite, bathroom and toilet accessories
- Sliding robe doors
- Landscaping to front and rear including letterbox, clothesline and fencing