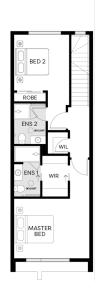

## **TOWNHOME**



## BENTLEY D | VOGUE | LITTLE

## **SPRINGS**

LOT 1037 CREEKVALE PLACE, DEANSIDE

**FIXED PRICE** 

\$529,950\*













1

| Land Size | 130m <sup>2</sup> |
|-----------|-------------------|
| Home Size | 16SQ              |

- Architectural façade
- 2590mm Ceiling heights to ground floor
- 40mm Stone benchtops including waterfalls (Design specific)
- 40mm stone benchtop to ensuite and bathroom
- Fisher & Paykel Kitchen appliances including dishwasher
- Premium splashback to kitchen
- Coloured concrete driveway and front path
- Flooring timber laminate and carpet
- Tiled shower bases
- Colorbond sectional garage door with duel remotes
- Ensuite, bathroom and toilet accessories
- Sliding robe doors
- Landscaping to front and rear including letterbox, clothesline and fencing