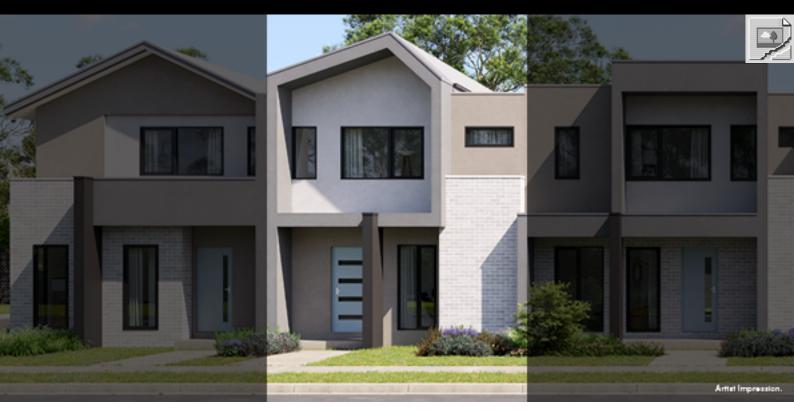

## **TOWNHOME**

## BENTLEY D | VOGUE | LITTLE

## **SPRINGS**

LOT 1037 CREEKVALE PLACE, DEANSIDE

**FIXED PRICE** 

\$529,950\*

1

| Land Size | 130m <sup>2</sup> |
|-----------|-------------------|
| Home Size | 16SQ              |

- Architectural façade
- 2590mm Ceiling heights to ground floor
- 40mm Stone benchtops including waterfalls (Design specific)
- 40mm stone benchtop to ensuite and bathroom
- Fisher & Paykel Kitchen appliances including dishwasher
- Premium splashback to kitchen
- Coloured concrete driveway and front path
- Flooring timber laminate and carpet
- Tiled shower bases
- Colorbond sectional garage door with duel remotes
- Ensuite, bathroom and toilet accessories
- Sliding robe doors
- Landscaping to front and rear including letterbox, clothesline and fencing