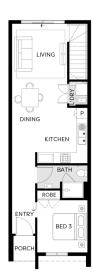

## **SPRINGS**

LOT 1036 CREEKVALE PLACE, DEANSIDE

**FIXED PRICE** 

\$529,950\*

\_\_\_\_\_130m<sup>2</sup>

Home Size 16SQ

- Architectural façade

**Land Size** 

- 2590mm Ceiling heights to ground floor
- 40mm Stone benchtops including waterfalls (Design specific)
- 40mm stone benchtop to ensuite and bathroom
- Fisher & Paykel Kitchen appliances including dishwasher
- Premium splashback to kitchen
- Coloured concrete driveway and front path
- Flooring timber laminate and carpet
- Tiled shower bases
- Colorbond sectional garage door with duel remotes
- Ensuite, bathroom and toilet accessories
- Sliding robe doors
- Landscaping to front and rear including letterbox, clothesline and fencing