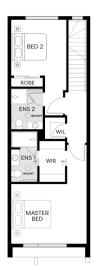

## **SPRINGS**

LOT 1036 CREEKVALE PLACE, DEANSIDE

**FIXED PRICE** 

\$529,950\*

\_\_\_\_\_130m<sup>2</sup>

Home Size 16SQ

- Architectural façade

**Land Size** 

- 2590mm Ceiling heights to ground floor
- 40mm Stone benchtops including waterfalls (Design specific)
- 40mm stone benchtop to ensuite and bathroom
- Fisher & Paykel Kitchen appliances including dishwasher
- Premium splashback to kitchen
- Coloured concrete driveway and front path
- Flooring timber laminate and carpet
- Tiled shower bases
- Colorbond sectional garage door with duel remotes
- Ensuite, bathroom and toilet accessories
- Sliding robe doors
- Landscaping to front and rear including letterbox, clothesline and fencing