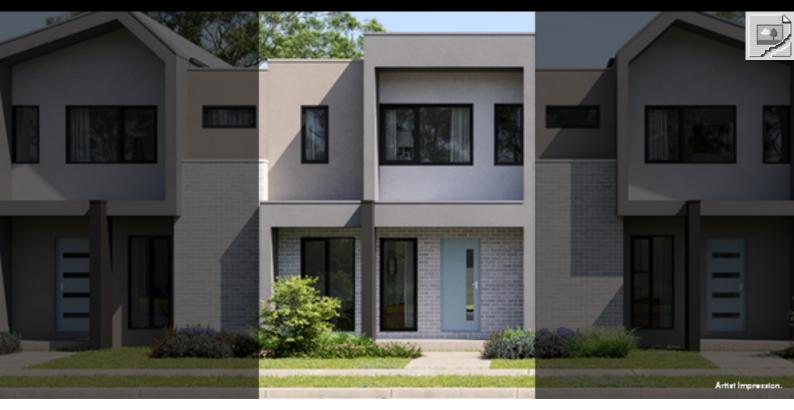

## **TOWNHOME**

## BENTLEY E | VOGUE | LITTLE

## **SPRINGS**

LOT 1036 CREEKVALE PLACE, DEANSIDE

**FIXED PRICE** 

\$529,950\*

\_\_\_\_\_130m<sup>2</sup>

Home Size 16SQ

- Architectural façade

**Land Size** 