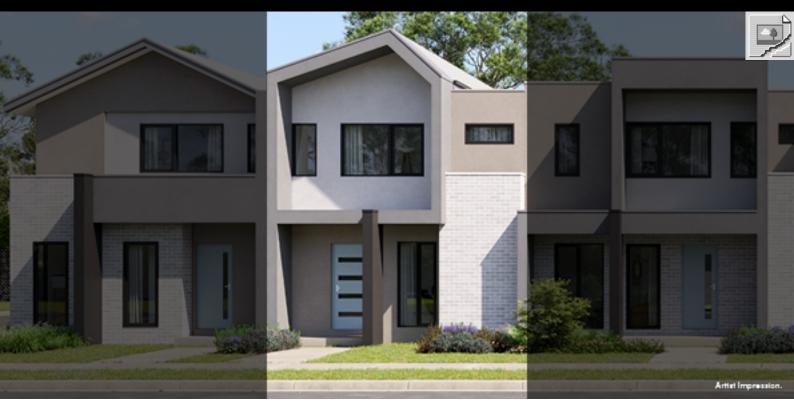

## **TOWNHOME**

## BENTLEY D | VOGUE | LITTLE

## **SPRINGS**

LOT 1035 CREEKVALE PLACE, DEANSIDE

**FIXED PRICE** 

\$529,950<sup>\*</sup>

2

3

1

| Land Size | 130m <sup>2</sup> |
|-----------|-------------------|
| Home Size | 16SQ              |

- Architectural façade
- 2590mm Ceiling heights to ground floor
- 40mm Stone benchtops including waterfalls (Design specific)
- 40mm stone benchtop to ensuite and bathroom
- Fisher & Paykel Kitchen appliances including dishwasher
- Premium splashback to kitchen
- Coloured concrete driveway and front path
- Flooring timber laminate and carpet
- Tiled shower bases
- Colorbond sectional garage door with duel remotes
- Ensuite, bathroom and toilet accessories
- Sliding robe doors
- Landscaping to front and rear including letterbox, clothesline and fencing