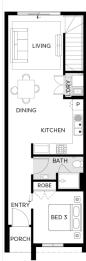

## **TOWNHOME**

## BENTLEY D | VOGUE | LITTLE

## **SPRINGS**

LOT 1035 CREEKVALE PLACE, DEANSIDE

**FIXED PRICE** 

\$529,950<sup>\*</sup>

2

3

1

| Land Size | 130m <sup>2</sup> |
|-----------|-------------------|
| Home Size | 16SQ              |