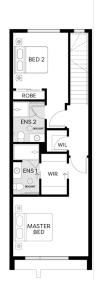

## **TOWNHOME**

## BENTLEY D | VOGUE | LITTLE

## **SPRINGS**

LOT 1035 CREEKVALE PLACE, DEANSIDE

**FIXED PRICE** 

\$529,950<sup>\*</sup>

2

3

1

| Land Size | 130m <sup>2</sup> |
|-----------|-------------------|
| Home Size | 16SQ              |