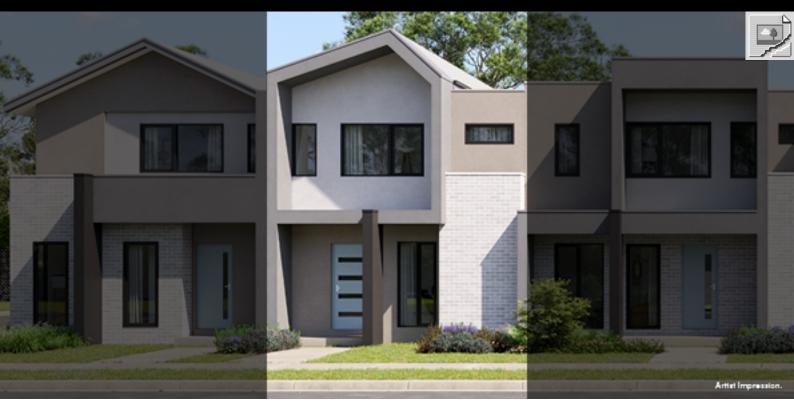

## BENTLEY D | VOGUE | LITTLE

## **SPRINGS**

LOT 1033 CREEKVALE PLACE, DEANSIDE

**FIXED PRICE** 

\$529,950<sup>\*</sup>

1

| Land Size | 132m <sup>2</sup> |
|-----------|-------------------|
|           |                   |

Home Size 16SQ

- Architectural façade
- 2590mm Ceiling heights to ground floor
- 40mm Stone benchtops including waterfalls (Design specific)
- 40mm stone benchtop to ensuite and bathroom
- Fisher & Paykel Kitchen appliances including dishwasher
- Premium splashback to kitchen
- Coloured concrete driveway and front path
- Flooring timber laminate and carpet
- Tiled shower bases
- Colorbond sectional garage door with duel remotes
- Ensuite, bathroom and toilet accessories
- Sliding robe doors
- Landscaping to front and rear including letterbox, clothesline and fencing