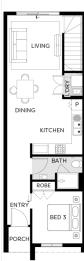

## **SPRINGS**

LOT 1033 CREEKVALE PLACE, DEANSIDE

**FIXED PRICE** 

\$529,950<sup>\*</sup>

1

| Land Size | 132m <sup>2</sup> |
|-----------|-------------------|
|           |                   |

Home Size 16SQ

- Architectural façade
- 2590mm Ceiling heights to ground floor
- 40mm Stone benchtops including waterfalls (Design specific)
- 40mm stone benchtop to ensuite and bathroom
- Fisher & Paykel Kitchen appliances including dishwasher
- Premium splashback to kitchen
- Coloured concrete driveway and front path
- Flooring timber laminate and carpet
- Tiled shower bases
- Colorbond sectional garage door with duel remotes
- Ensuite, bathroom and toilet accessories
- Sliding robe doors
- Landscaping to front and rear including letterbox, clothesline and fencing