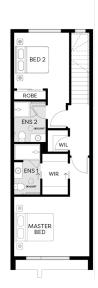

## **SPRINGS**

LOT 1033 CREEKVALE PLACE, DEANSIDE

**FIXED PRICE** 

\$529,950<sup>\*</sup>

1

| Land Size | 132m <sup>2</sup> |
|-----------|-------------------|
|           |                   |

Home Size 16SQ

- Architectural façade
- 2590mm Ceiling heights to ground floor
- 40mm Stone benchtops including waterfalls (Design specific)
- 40mm stone benchtop to ensuite and bathroom
- Fisher & Paykel Kitchen appliances including dishwasher
- Premium splashback to kitchen
- Coloured concrete driveway and front path
- Flooring timber laminate and carpet
- Tiled shower bases
- Colorbond sectional garage door with duel remotes
- Ensuite, bathroom and toilet accessories
- Sliding robe doors
- Landscaping to front and rear including letterbox, clothesline and fencing