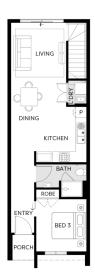

## BENTLEY E | VOGUE | LITTLE SPRINGS

LOT 1032 LOT 1032, CREEKVALE PLACE

**FIXED PRICE** 

\$529,950<sup>\*</sup>

Land Size 133m<sup>2</sup>
Home Size 16SQ

- Architectural façade
- 2590mm Ceiling heights to ground floor
- 40mm Stone benchtops including waterfalls (Design specific)
- 40mm stone benchtop to ensuite and bathroom
- Fisher & Paykel Kitchen appliances including dishwasher
- Premium splashback to kitchen
- Coloured concrete driveway and front path
- Flooring timber laminate and carpet
- Tiled shower bases
- Colorbond sectional garage door with duel remotes
- Ensuite, bathroom and toilet accessories
- Sliding robe doors
- Landscaping to front and rear including letterbox, clothesline and fencing