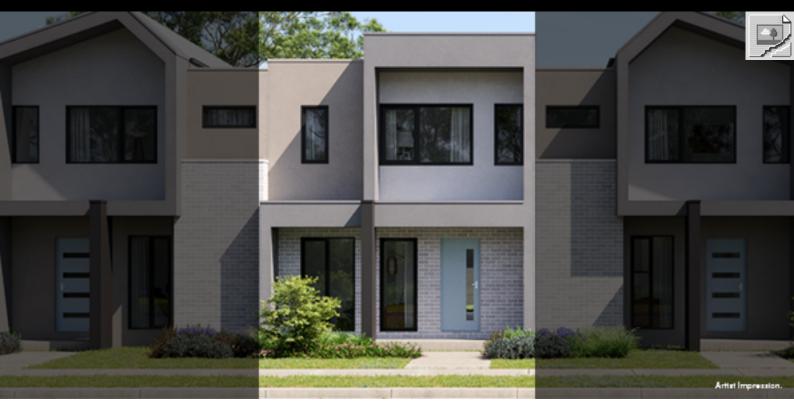

## BENTLEY E | VOGUE | LITTLE SPRINGS

LOT 1032 LOT 1032, CREEKVALE PLACE

**FIXED PRICE** 

\$529,950<sup>\*</sup>

Land Size 133m<sup>2</sup>
Home Size 16SQ

- Architectural façade
- 2590mm Ceiling heights to ground floor
- 40mm Stone benchtops including waterfalls (Design specific)
- 40mm stone benchtop to ensuite and bathroom
- Fisher & Paykel Kitchen appliances including dishwasher
- Premium splashback to kitchen
- Coloured concrete driveway and front path
- Flooring timber laminate and carpet
- Tiled shower bases
- Colorbond sectional garage door with duel remotes
- Ensuite, bathroom and toilet accessories
- Sliding robe doors
- Landscaping to front and rear including letterbox, clothesline and fencing