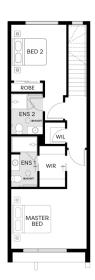

## BENTLEY E | VOGUE | LITTLE SPRINGS

LOT 1032 LOT 1032, CREEKVALE PLACE

**FIXED PRICE** 

\$529,950<sup>\*</sup>

Land Size 133m<sup>2</sup>
Home Size 16SQ

- Architectural façade
- 2590mm Ceiling heights to ground floor
- 40mm Stone benchtops including waterfalls (Design specific)
- 40mm stone benchtop to ensuite and bathroom
- Fisher & Paykel Kitchen appliances including dishwasher
- Premium splashback to kitchen
- Coloured concrete driveway and front path
- Flooring timber laminate and carpet
- Tiled shower bases
- Colorbond sectional garage door with duel remotes
- Ensuite, bathroom and toilet accessories
- Sliding robe doors
- Landscaping to front and rear including letterbox, clothesline and fencing