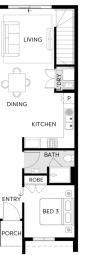

## TOWNHOME

## BENTLEY E | VOGUE | LITTLE

SPRINGS LOT 1034 CREEKVALE PLACE, DEANSIDE

- Architectural façade
- 2590mm Ceiling heights to ground floor
- 40mm Stone benchtops including waterfalls (Design specific)
- 40mm stone benchtop to ensuite and bathroom
- Fisher & Paykel Kitchen appliances including dishwasher
- Premium splashback to kitchen
- Coloured concrete driveway and front path
- Flooring timber laminate and carpet
- Tiled shower bases
- Colorbond sectional garage door with duel remotes
- Ensuite, bathroom and toilet accessories
- Sliding robe doors
- Landscaping to front and rear including letterbox, clothesline and fencing