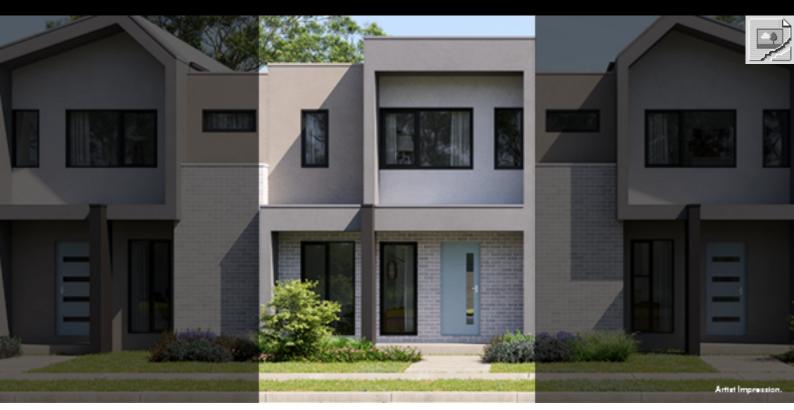

## TOWNHOME

## BENTLEY E | VOGUE | LITTLE

SPRINGS LOT 1034 CREEKVALE PLACE, DEANSIDE

- Architectural façade
- 2590mm Ceiling heights to ground floor
- 40mm Stone benchtops including waterfalls (Design specific)
- 40mm stone benchtop to ensuite and bathroom
- Fisher & Paykel Kitchen appliances including dishwasher
- Premium splashback to kitchen
- Coloured concrete driveway and front path
- Flooring timber laminate and carpet
- Tiled shower bases
- Colorbond sectional garage door with duel remotes
- Ensuite, bathroom and toilet accessories
- Sliding robe doors
- Landscaping to front and rear including letterbox, clothesline and fencing