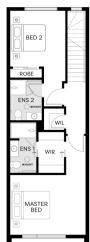

## TOWNHOME

## BENTLEY E | VOGUE | LITTLE

SPRINGS LOT 1034 CREEKVALE PLACE, DEANSIDE

- Architectural façade
- 2590mm Ceiling heights to ground floor
- 40mm Stone benchtops including waterfalls (Design specific)
- 40mm stone benchtop to ensuite and bathroom
- Fisher & Paykel Kitchen appliances including dishwasher
- Premium splashback to kitchen
- Coloured concrete driveway and front path
- Flooring timber laminate and carpet
- Tiled shower bases
- Colorbond sectional garage door with duel remotes
- Ensuite, bathroom and toilet accessories
- Sliding robe doors
- Landscaping to front and rear including letterbox, clothesline and fencing