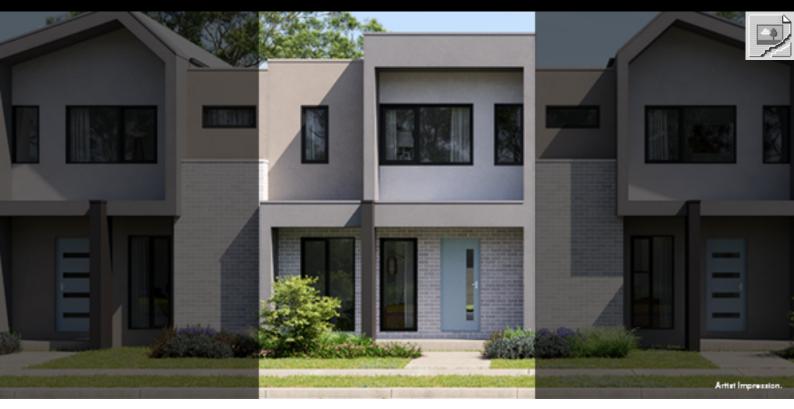

## **TOWNHOME**

## BENTLEY E | VOGUE | LITTLE

## **SPRINGS**

LOT 1028 CREEKVALE PLACE, DEANSIDE

**FIXED PRICE** 

\$529,950\*

| Land Size | 135m <sup>2</sup> |
|-----------|-------------------|
| Home Size | 16SQ              |

- Architectural façade
- 2590mm Ceiling heights to ground floor
- 40mm Stone benchtops including waterfalls (Design specific)
- 40mm stone benchtop to ensuite and bathroom
- Fisher & Paykel Kitchen appliances including dishwasher
- Premium splashback to kitchen
- Coloured concrete driveway and front path
- Flooring timber laminate and carpet
- Tiled shower bases
- Colorbond sectional garage door with duel remotes
- Ensuite, bathroom and toilet accessories
- Sliding robe doors
- Landscaping to front and rear including letterbox, clothesline and fencing