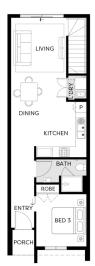

## **TOWNHOME**



## BENTLEY E | VOGUE | LITTLE

## **SPRINGS**

LOT 1028 CREEKVALE PLACE, DEANSIDE

**FIXED PRICE** 

\$529,950\*













| Land Size | 135m <sup>2</sup> |
|-----------|-------------------|
| Home Size | 16SQ              |

- Architectural façade
- 2590mm Ceiling heights to ground floor
- 40mm Stone benchtops including waterfalls (Design specific)
- 40mm stone benchtop to ensuite and bathroom
- Fisher & Paykel Kitchen appliances including dishwasher
- Premium splashback to kitchen
- Coloured concrete driveway and front path
- Flooring timber laminate and carpet
- Tiled shower bases
- Colorbond sectional garage door with duel remotes
- Ensuite, bathroom and toilet accessories
- Sliding robe doors
- Landscaping to front and rear including letterbox, clothesline and fencing