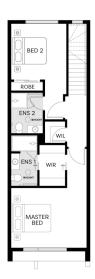

## **TOWNHOME**



## BENTLEY E | VOGUE | LITTLE

## **SPRINGS**

LOT 1028 CREEKVALE PLACE, DEANSIDE

**FIXED PRICE** 

\$529,950\*













| Land Size | 135m <sup>2</sup> |
|-----------|-------------------|
| Home Size | 16SQ              |

- Architectural façade
- 2590mm Ceiling heights to ground floor
- 40mm Stone benchtops including waterfalls (Design specific)
- 40mm stone benchtop to ensuite and bathroom
- Fisher & Paykel Kitchen appliances including dishwasher
- Premium splashback to kitchen
- Coloured concrete driveway and front path
- Flooring timber laminate and carpet
- Tiled shower bases
- Colorbond sectional garage door with duel remotes
- Ensuite, bathroom and toilet accessories
- Sliding robe doors
- Landscaping to front and rear including letterbox, clothesline and fencing