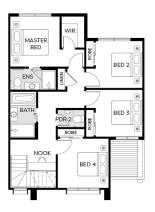

## KINGSTON SG | 4 BED

LOT 115 115 VERDENIA DRIVE, GREENVALE **FIXED PRICE** 

\$678,950\*

| Land Size | 187m <sup>2</sup> |
|-----------|-------------------|
| Home Size | 17SQ              |

- Architectural façade
- 2590mm Ceiling heights to ground floor
- 20mm Stone benchtops including waterfalls (Design specific)
- 20mm stone benchtop to ensuite and bathroom
- Fisher & Paykel Kitchen appliances including dishwasher
- Mirrored splashback to kitchen
- Coloured concrete driveway and front path
- Flooring timber laminate and carpet
- Tiled shower bases
- Colorbond sectional garage door with duel remotes
- Landscaping to front and rear including letterbox, clothesline and fencing