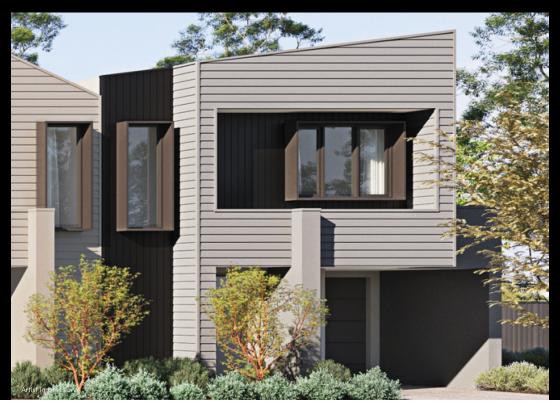

## **TOWNHOME**

## KINGSTON SG | 4 BED

LOT 115 115 VERDENIA DRIVE, GREENVALE **FIXED PRICE** 

\$678,950\*

| Land Size | 187m <sup>2</sup> |
|-----------|-------------------|
| Home Size | 17SQ              |

- Architectural façade
- 2590mm Ceiling heights to ground floor
- 20mm Stone benchtops including waterfalls (Design specific)
- 20mm stone benchtop to ensuite and bathroom
- Fisher & Paykel Kitchen appliances including dishwasher
- Mirrored splashback to kitchen
- Coloured concrete driveway and front path
- Flooring timber laminate and carpet
- Tiled shower bases
- Colorbond sectional garage door with duel remotes
- Landscaping to front and rear including letterbox, clothesline and fencing