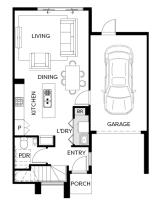

## KINGSTON SG | 4 BED

LOT 115 115 VERDENIA DRIVE, GREENVALE **FIXED PRICE** 

\$678,950\*

| Land Size | 187m <sup>2</sup> |
|-----------|-------------------|
| Home Size | 17SQ              |

- Architectural façade
- 2590mm Ceiling heights to ground floor
- 20mm Stone benchtops including waterfalls (Design specific)
- 20mm stone benchtop to ensuite and bathroom
- Fisher & Paykel Kitchen appliances including dishwasher
- Mirrored splashback to kitchen
- Coloured concrete driveway and front path
- Flooring timber laminate and carpet
- Tiled shower bases
- Colorbond sectional garage door with duel remotes
- Landscaping to front and rear including letterbox, clothesline and fencing