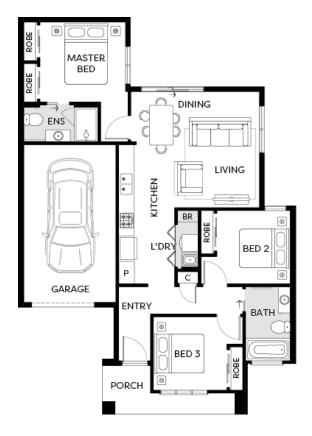

## **BRAE CUSTOM E**

LOT 112 112 VERDENIA DRIVE, GREENVALE **FIXED PRICE** 

\$618,950\*

| Land Size | 212m <sup>2</sup> |
|-----------|-------------------|
| Home Size | 12SQ              |

- Architectural façade
- 2590mm Ceiling heights to ground floor
- 20mm Stone benchtops including waterfalls (Design specific)
- 20mm stone benchtop to ensuite and bathroom
- Fisher & Paykel Kitchen appliances including dishwasher
- Mirrored splashback to kitchen
- Coloured concrete driveway and front path
- Flooring timber laminate and carpet
- Tiled shower bases
- Colorbond sectional garage door with duel remotes
- Landscaping to front and rear including letterbox, clothesline and fencing