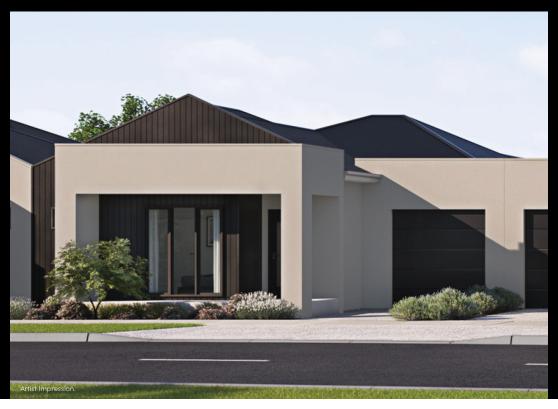

## **BRAE CUSTOM E**

LOT 112 112 VERDENIA DRIVE, GREENVALE **FIXED PRICE** 

\$618,950\*

| Land Size | 212m <sup>2</sup> |
|-----------|-------------------|
| Home Size | 12SQ              |

- Architectural façade
- 2590mm Ceiling heights to ground floor
- 20mm Stone benchtops including waterfalls (Design specific)
- 20mm stone benchtop to ensuite and bathroom
- Fisher & Paykel Kitchen appliances including dishwasher
- Mirrored splashback to kitchen
- Coloured concrete driveway and front path
- Flooring timber laminate and carpet
- Tiled shower bases
- Colorbond sectional garage door with duel remotes
- Landscaping to front and rear including letterbox, clothesline and fencing