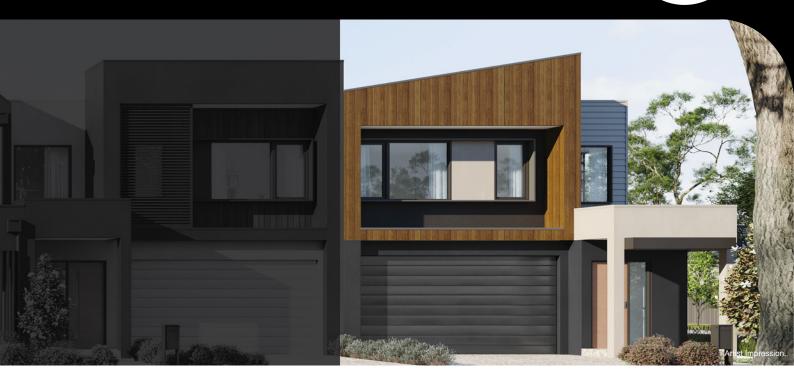

## **TOWNHOME**

## BERKLEY CNR | LOT 06 | SMITHS LANE 6 LANARK STREET, CLYDE NORTH

FIXED PRICE

\$649,450\*

 Land Size
 258m²

 Home Size
 186SQ

- Architectural façade
- 2590mm Ceiling heights to ground floor
- 20mm Stone benchtops including waterfalls ( *Design specific*)
- 20mm stone benchtop to ensuite and bathroom
- Fisher & Paykel Kitchen appliances including dishwasher
- Mirrored splashback to kitchen
- Coloured concrete driveway and front path
- Flooring timber laminate and carpet
- Tiled shower bases
- Colorbond sectional garage door with duel remotes
- Landscaping to front and rear including letterbox, clothesline and fencing