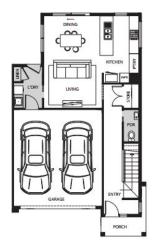

## BERKLEY CNR | LOT 06 | SMITHS LANE 6 LANARK STREET, CLYDE NORTH

FIXED PRICE

\$649,450\*

 Land Size
 258m²

 Home Size
 186SQ

- Architectural façade
- 2590mm Ceiling heights to ground floor
- 20mm Stone benchtops including waterfalls ( *Design specific*)
- 20mm stone benchtop to ensuite and bathroom
- Fisher & Paykel Kitchen appliances including dishwasher
- Mirrored splashback to kitchen
- Coloured concrete driveway and front path
- Flooring timber laminate and carpet
- Tiled shower bases
- Colorbond sectional garage door with duel remotes
- Landscaping to front and rear including letterbox, clothesline and fencing