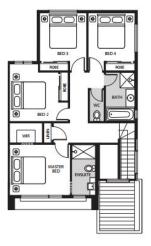

## BERKLEY CNR | LOT 06 | SMITHS LANE 6 LANARK STREET, CLYDE NORTH

FIXED PRICE

\$649,450\*

 Land Size
 258m²

 Home Size
 186SQ

- Architectural façade
- 2590mm Ceiling heights to ground floor
- 20mm Stone benchtops including waterfalls ( *Design specific*)
- 20mm stone benchtop to ensuite and bathroom
- Fisher & Paykel Kitchen appliances including dishwasher
- Mirrored splashback to kitchen
- Coloured concrete driveway and front path
- Flooring timber laminate and carpet
- Tiled shower bases
- Colorbond sectional garage door with duel remotes
- Landscaping to front and rear including letterbox, clothesline and fencing