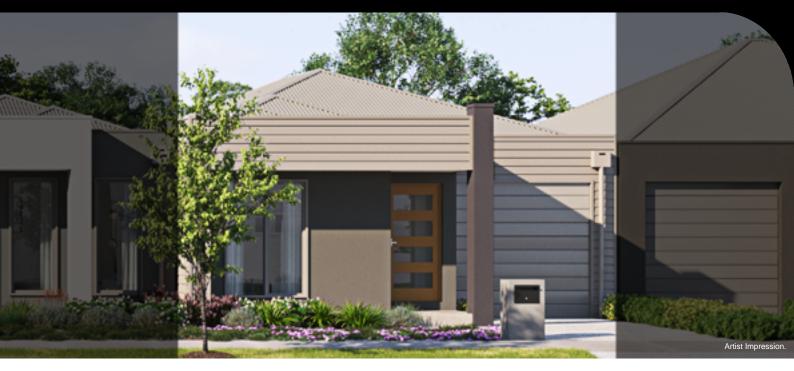

## **TOWNHOME**

ROBATA | LOT 91 | THE AVENUE LOT 91 OSAGE STREET, MADDINGLEY

DINING
BATH

RITCHEN

BENS

ENS

ENTRY

GARAGE

PORCH

FIXED PRICE

\$497,450\*

2 🗀

 Land Size
 170m²

 Home Size
 12SQ

- Architectural façade
- 2590mm Ceiling heights to ground floor
- 20mm Stone benchtops including waterfalls ( Design specific)
- 20mm stone benchtop to ensuite and bathroom
- Fisher & Paykel Kitchen appliances including dishwasher
- Mirrored splashback to kitchen
- Coloured concrete driveway and front path
- Flooring timber laminate and carpet
- Tiled shower bases
- Colorbond sectional garage door with duel remotes
- Landscaping to front and rear including letterbox, clothesline and fencing