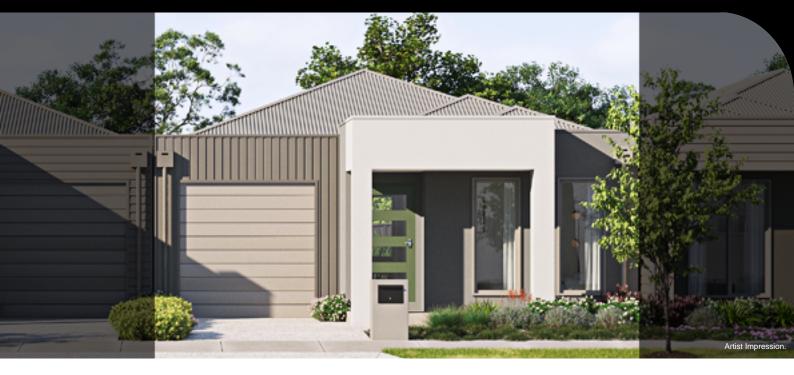

## **TOWNHOME**

ROBATA | LOT 90 | THE AVENUE LOT 90 OSAGE STREET, MADDINGLEY

BED 2

BED 2

LIVING

BATH

LINEN

FORCH

BED 8

**FIXED PRICE** 

\$497,450\*

Land Size
Home Size

12SQ

170m<sup>2</sup>

- Architectural façade
- 2590mm Ceiling heights to ground floor
- 20mm Stone benchtops including waterfalls ( Design specific)
- 20mm stone benchtop to ensuite and bathroom
- Fisher & Paykel Kitchen appliances including dishwasher
- Mirrored splashback to kitchen
- Coloured concrete driveway and front path
- Flooring timber laminate and carpet
- Tiled shower bases
- Colorbond sectional garage door with duel remotes
- Landscaping to front and rear including letterbox, clothesline and fencing