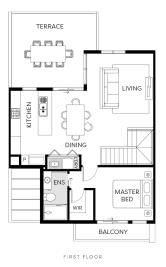

## **TOWNHOME**

## ILLAWARA | LOT 11 | THE AVENUE LOT 11 FISKEN STREET, MADDINGLEY

## **FIXED PRICE**

**\$569,070**\*

| Land Size | 176m <sup>2</sup> |
|-----------|-------------------|
| Home Size | 22SQ              |

- Architectural façade
- 2590mm Ceiling heights to ground floor
- 20mm Stone benchtops including waterfalls (Design specific)
- 20mm stone benchtop to ensuite and bathroom
- Fisher & Paykel Kitchen appliances including dishwasher
- Mirrored splashback to kitchen
- Coloured concrete driveway and front path
- Flooring timber laminate and carpet
- Tiled shower bases
- Colorbond sectional garage door with duel remotes
- Landscaping to front and rear including letterbox, clothesline and fencing