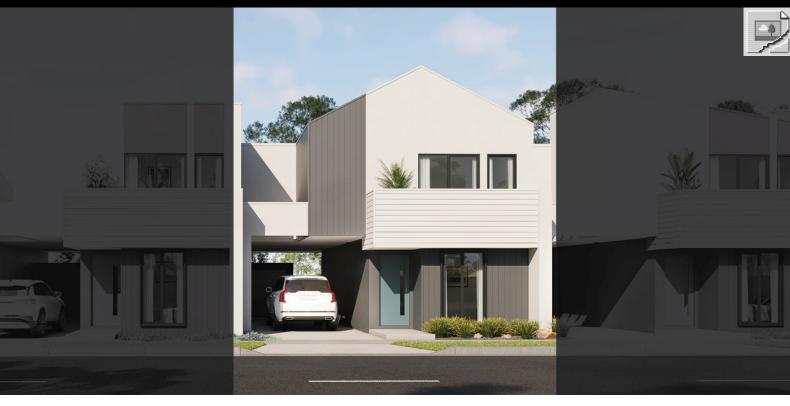

## **TOWNHOME**

## ILLAWARA | LOT 11 | THE AVENUE LOT 11 FISKEN STREET, MADDINGLEY

## **FIXED PRICE**

**\$569,070**\*

| Land Size | 176m <sup>2</sup> |
|-----------|-------------------|
| Home Size | 22SQ              |

- Architectural façade
- 2590mm Ceiling heights to ground floor
- 20mm Stone benchtops including waterfalls (Design specific)
- 20mm stone benchtop to ensuite and bathroom
- Fisher & Paykel Kitchen appliances including dishwasher
- Mirrored splashback to kitchen
- Coloured concrete driveway and front path
- Flooring timber laminate and carpet
- Tiled shower bases
- Colorbond sectional garage door with duel remotes
- Landscaping to front and rear including letterbox, clothesline and fencing