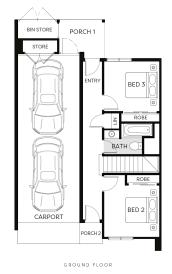

## **TOWNHOME**

## ILLAWARA | LOT 11 | THE AVENUE LOT 11 FISKEN STREET, MADDINGLEY

## **FIXED PRICE**

**\$569,070**\*

| Land Size | 176m <sup>2</sup> |
|-----------|-------------------|
| Home Size | 22SQ              |

- Architectural façade
- 2590mm Ceiling heights to ground floor
- 20mm Stone benchtops including waterfalls (Design specific)
- 20mm stone benchtop to ensuite and bathroom
- Fisher & Paykel Kitchen appliances including dishwasher
- Mirrored splashback to kitchen
- Coloured concrete driveway and front path
- Flooring timber laminate and carpet
- Tiled shower bases
- Colorbond sectional garage door with duel remotes
- Landscaping to front and rear including letterbox, clothesline and fencing