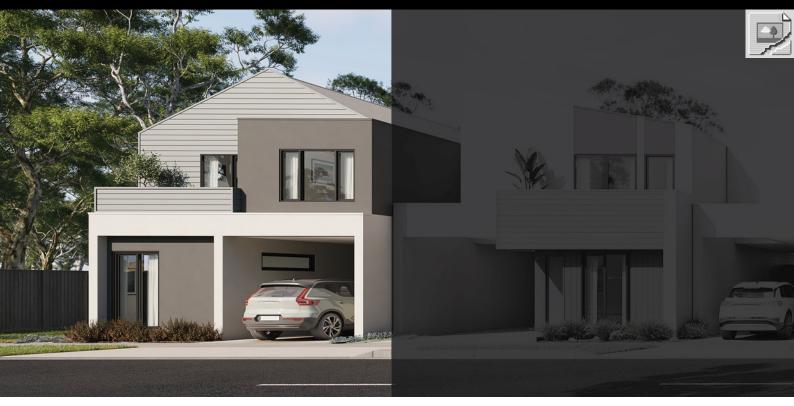

## VIOLA | LOT 14 | THE AVENUE 14 FISKEN STREET, MADDINGLEY

**FIXED PRICE** 

\$572,817\*

| Land Size | 177m <sup>2</sup> |
|-----------|-------------------|
| Home Size | 19SQ              |

- Architectural façade
- 2590mm Ceiling heights to ground floor
- 40mm Stone benchtops including waterfalls (Design specific)
- 40mm stone benchtop to ensuite and bathroom
- Fisher & Paykel Kitchen appliances including dishwasher
- Premium splashback to kitchen
- Coloured concrete driveway and front path
- Flooring timber laminate and carpet
- Tiled shower bases
- Colorbond sectional garage door with duel remotes
- Ensuite, bathroom and toilet accessories
- Sliding robe doors
- Landscaping to front and rear including letterbox, clothesline and fencing