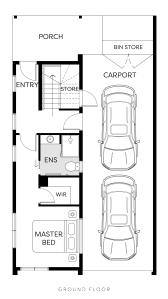

## VIOLA | LOT 14 | THE AVENUE 14 FISKEN STREET, MADDINGLEY

**FIXED PRICE** 

\$572,817\*

| Land Size | 177m <sup>2</sup> |
|-----------|-------------------|
| Home Size | 19SQ              |

- Architectural façade
- 2590mm Ceiling heights to ground floor
- 40mm Stone benchtops including waterfalls (Design specific)
- 40mm stone benchtop to ensuite and bathroom
- Fisher & Paykel Kitchen appliances including dishwasher
- Premium splashback to kitchen
- Coloured concrete driveway and front path
- Flooring timber laminate and carpet
- Tiled shower bases
- Colorbond sectional garage door with duel remotes
- Ensuite, bathroom and toilet accessories
- Sliding robe doors
- Landscaping to front and rear including letterbox, clothesline and fencing