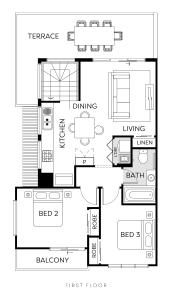

## VIOLA | LOT 14 | THE AVENUE 14 FISKEN STREET, MADDINGLEY

**FIXED PRICE** 

\$572,817\*

| Land Size | 177m <sup>2</sup> |
|-----------|-------------------|
| Home Size | 19SQ              |

- Architectural façade
- 2590mm Ceiling heights to ground floor
- 40mm Stone benchtops including waterfalls (Design specific)
- 40mm stone benchtop to ensuite and bathroom
- Fisher & Paykel Kitchen appliances including dishwasher
- Premium splashback to kitchen
- Coloured concrete driveway and front path
- Flooring timber laminate and carpet
- Tiled shower bases
- Colorbond sectional garage door with duel remotes
- Ensuite, bathroom and toilet accessories
- Sliding robe doors
- Landscaping to front and rear including letterbox, clothesline and fencing