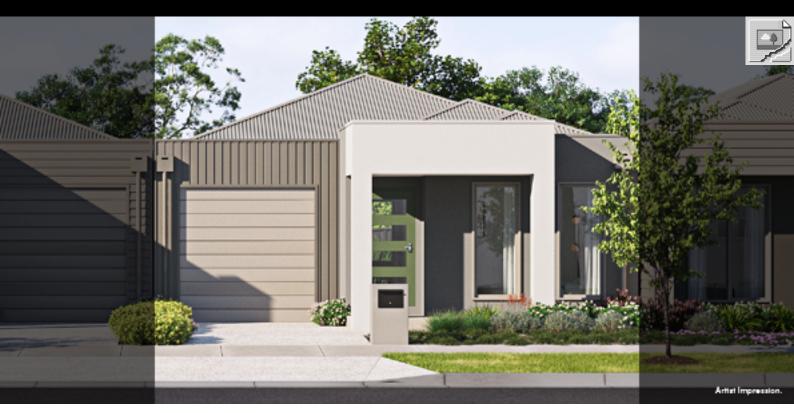

## **TOWNHOME**

## ROBATA | LOT 90 | THE AVENUE LOT 90 OSAGE STREET, MADDINGLEY

## **FIXED PRICE**

\$486,450\*

| Land Size | 170m <sup>2</sup> |
|-----------|-------------------|
| Home Size | 12SQ              |

- Architectural façade
- 2590mm Ceiling heights to ground floor
- 20mm Stone benchtops including waterfalls (Design specific)
- 20mm stone benchtop to ensuite and bathroom
- Fisher & Paykel Kitchen appliances including dishwasher
- Mirrored splashback to kitchen
- Coloured concrete driveway and front path
- Flooring timber laminate and carpet
- Tiled shower bases
- Colorbond sectional garage door with duel remotes
- Landscaping to front and rear including letterbox, clothesline and fencing