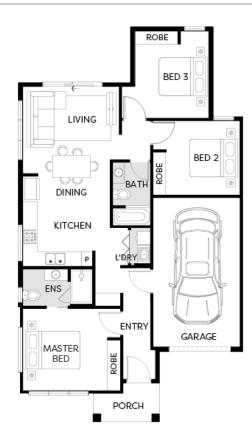

## **TOWNHOME**

## BRAE CNR | LOT 87 | THE AVENUE LOT 87 OSAGE STREET, MADDINGLEY

**FIXED PRICE** 

\$513,450<sup>\*</sup>

| Land Size | 215m² |
|-----------|-------|
| Home Size | 12SQ  |

- Architectural façade
- 2590mm Ceiling heights to ground floor
- 20mm Stone benchtops including waterfalls (Design specific)
- 20mm stone benchtop to ensuite and bathroom
- Fisher & Paykel Kitchen appliances including dishwasher
- Mirrored splashback to kitchen
- Coloured concrete driveway and front path
- Flooring timber laminate and carpet
- Tiled shower bases
- Colorbond sectional garage door with duel remotes
- Landscaping to front and rear including letterbox, clothesline and fencing