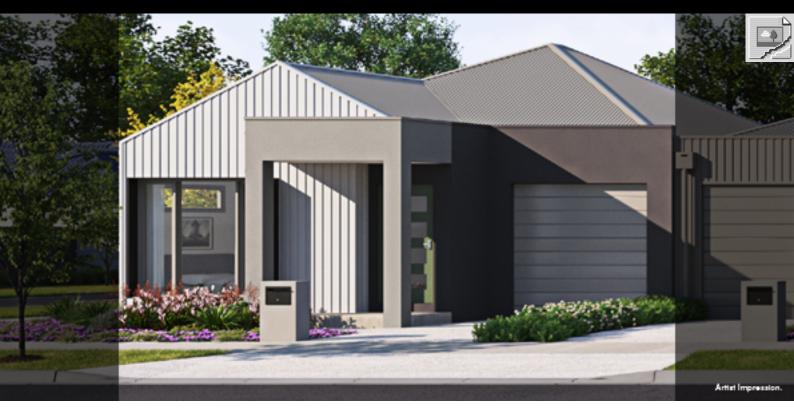

## **TOWNHOME**

## BRAE CNR | LOT 87 | THE AVENUE LOT 87 OSAGE STREET, MADDINGLEY

**FIXED PRICE** 

\$513,450<sup>\*</sup>

| Land Size | 215m² |
|-----------|-------|
| Home Size | 12SQ  |

- Architectural façade
- 2590mm Ceiling heights to ground floor
- 20mm Stone benchtops including waterfalls (Design specific)
- 20mm stone benchtop to ensuite and bathroom
- Fisher & Paykel Kitchen appliances including dishwasher
- Mirrored splashback to kitchen
- Coloured concrete driveway and front path
- Flooring timber laminate and carpet
- Tiled shower bases
- Colorbond sectional garage door with duel remotes
- Landscaping to front and rear including letterbox, clothesline and fencing