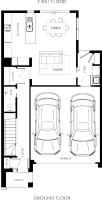

## NEXUS | LOT 54 | ROSELLE LOT 54 54 SPRINGVALE ROAD, SPRINGVALE SOUTH

**FIXED PRICE** 

\$909,950\*

 Land Size
 159m²

 Home Size
 20SQ

- Architectural façade
- 2590mm Ceiling heights to ground floor
- 20mm Stone benchtops including waterfalls ( *Design specific*)
- 20mm stone benchtop to ensuite and bathroom
- Fisher & Paykel Kitchen appliances including dishwasher
- Mirrored splashback to kitchen
- Coloured concrete driveway and front path
- Flooring timber laminate and carpet
- Tiled shower bases
- Colorbond sectional garage door with duel remotes
- Landscaping to front and rear including letterbox, clothesline and fencing