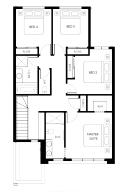

## NEXUS | LOT 54 | ROSELLE LOT 54 54 SPRINGVALE ROAD, SPRINGVALE SOUTH

**FIXED PRICE** 

\$909,950\*

 Land Size
 159m²

 Home Size
 20SQ

- Architectural façade
- 2590mm Ceiling heights to ground floor
- 20mm Stone benchtops including waterfalls ( *Design specific*)
- 20mm stone benchtop to ensuite and bathroom
- Fisher & Paykel Kitchen appliances including dishwasher
- Mirrored splashback to kitchen
- Coloured concrete driveway and front path
- Flooring timber laminate and carpet
- Tiled shower bases
- Colorbond sectional garage door with duel remotes
- Landscaping to front and rear including letterbox, clothesline and fencing