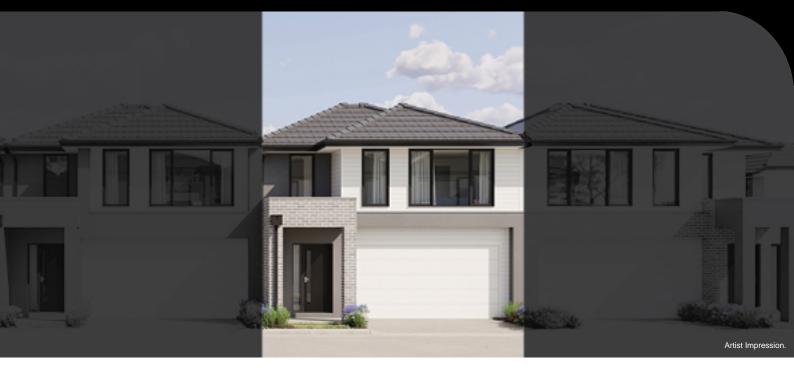

## NEXUS | LOT 54 | ROSELLE LOT 54 54 SPRINGVALE ROAD, SPRINGVALE SOUTH

**FIXED PRICE** 

\$909,950\*

 Land Size
 159m²

 Home Size
 20SQ

- Architectural façade
- 2590mm Ceiling heights to ground floor
- 20mm Stone benchtops including waterfalls ( *Design specific*)
- 20mm stone benchtop to ensuite and bathroom
- Fisher & Paykel Kitchen appliances including dishwasher
- Mirrored splashback to kitchen
- Coloured concrete driveway and front path
- Flooring timber laminate and carpet
- Tiled shower bases
- Colorbond sectional garage door with duel remotes
- Landscaping to front and rear including letterbox, clothesline and fencing