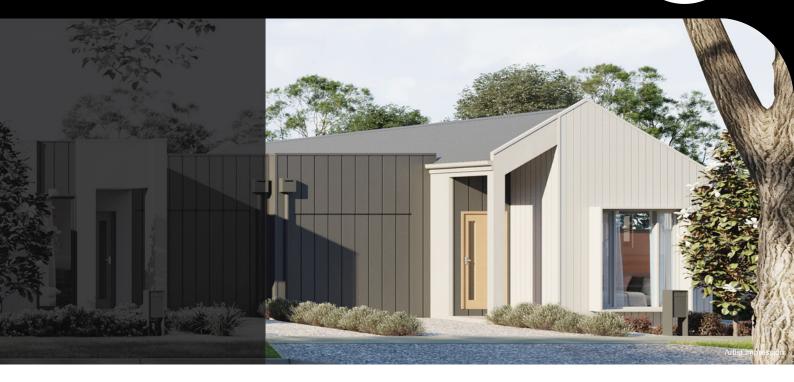

## **TOWNHOME**

## OMNIA CNR | LOT 6 | SMITHS LANE 6 RIVEN WAY, CLYDE NORTH

## **FIXED PRICE**

\$559,950\*

3 🗀

Land Size
Home Size

12SQ

258m<sup>2</sup>

- Architectural façade
- 2590mm Ceiling heights to ground floor
- 20mm Stone benchtops including waterfalls ( Design specific)
- 20mm stone benchtop to ensuite and bathroom
- Fisher & Paykel Kitchen appliances including dishwasher
- Mirrored splashback to kitchen
- Coloured concrete driveway and front path
- Flooring timber laminate and carpet
- Tiled shower bases
- Colorbond sectional garage door with duel remotes
- Landscaping to front and rear including letterbox, clothesline and fencing