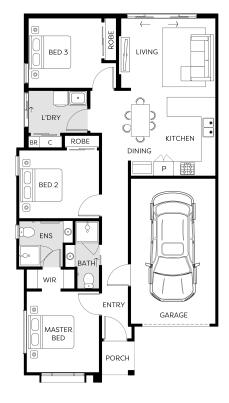

## **FIXED PRICE**

\$559,950\*

3 🗀

Land Size
Home Size

12SQ

258m<sup>2</sup>

- Architectural façade
- 2590mm Ceiling heights to ground floor
- 20mm Stone benchtops including waterfalls ( Design specific)
- 20mm stone benchtop to ensuite and bathroom
- Fisher & Paykel Kitchen appliances including dishwasher
- Mirrored splashback to kitchen
- Coloured concrete driveway and front path
- Flooring timber laminate and carpet
- Tiled shower bases
- Colorbond sectional garage door with duel remotes
- Landscaping to front and rear including letterbox, clothesline and fencing