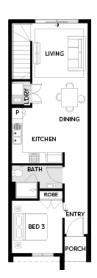

## **TOWNHOME**

## BENTLEY D | ATTICUS

LOT 322 MONAKEEBA BOULEVARD, DONNYBROOK

**FIXED PRICE** 

\$498,550\*

 Land Size
 126m²

 Home Size
 16SQ

- Architectural façade
- 2590mm Ceiling heights to ground floor
- 20mm Stone benchtops including waterfalls ( Design specific)
- 20mm stone benchtop to ensuite and bathroom
- Fisher & Paykel Kitchen appliances including dishwasher
- Mirrored splashback to kitchen
- Coloured concrete driveway and front path
- Flooring timber laminate and carpet
- Tiled shower bases
- Colorbond sectional garage door with duel remotes
- Landscaping to front and rear including letterbox, clothesline and fencing