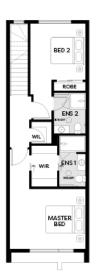

## **TOWNHOME**

## BENTLEY D | ATTICUS

LOT 322 MONAKEEBA BOULEVARD, DONNYBROOK

**FIXED PRICE** 

\$498,550\*

 Land Size
 126m²

 Home Size
 16SQ

- Architectural façade
- 2590mm Ceiling heights to ground floor
- 20mm Stone benchtops including waterfalls ( Design specific)
- 20mm stone benchtop to ensuite and bathroom
- Fisher & Paykel Kitchen appliances including dishwasher
- Mirrored splashback to kitchen
- Coloured concrete driveway and front path
- Flooring timber laminate and carpet
- Tiled shower bases
- Colorbond sectional garage door with duel remotes
- Landscaping to front and rear including letterbox, clothesline and fencing