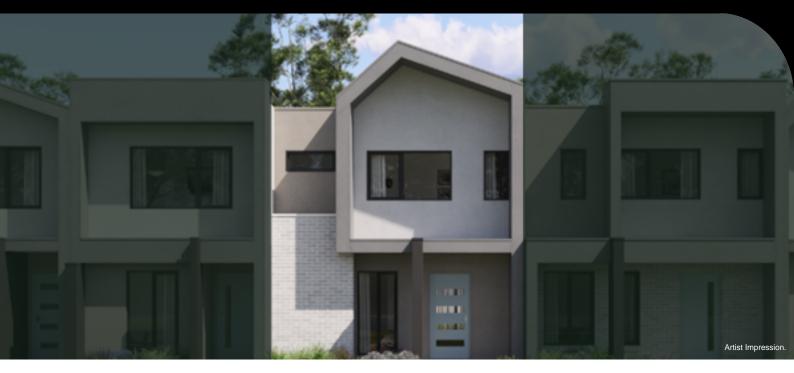

## **TOWNHOME**

## BENTLEY D | ATTICUS

LOT 322 MONAKEEBA BOULEVARD, DONNYBROOK

**FIXED PRICE** 

\$498,550\*

 Land Size
 126m²

 Home Size
 16SQ

- Architectural façade
- 2590mm Ceiling heights to ground floor
- 20mm Stone benchtops including waterfalls ( Design specific)
- 20mm stone benchtop to ensuite and bathroom
- Fisher & Paykel Kitchen appliances including dishwasher
- Mirrored splashback to kitchen
- Coloured concrete driveway and front path
- Flooring timber laminate and carpet
- Tiled shower bases
- Colorbond sectional garage door with duel remotes
- Landscaping to front and rear including letterbox, clothesline and fencing